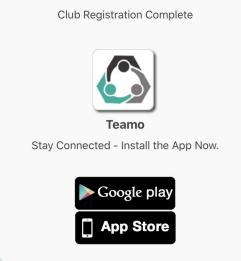

# **Registration complete!**

Now to access Teamo...

#### Mobile

- → Head to your **App/Play Store** and search for 'teamo'.
- → Simply download the app and enter your phone number to login.