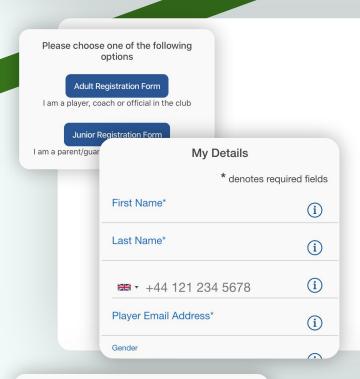

### Player details page

Please select Adult Registration Form.

Enter your details.

Select the **Mens or Womens Section** as appropriate and click **Continue**.

You will be redirected to your club's Registration Form.

### The fields covered include:

- → Medical Information
- → Consent Member Information
- → Declarations

Please work through the form, filling out the **relevant fields** and **answering all the questions**.