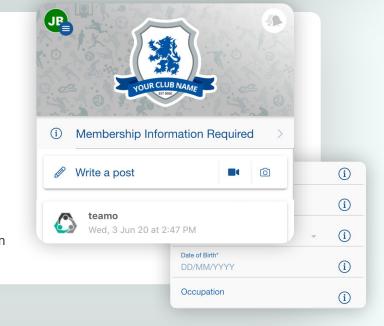

## Final step...

Now head to the Dashboard where you will see a **Membership Information Required** banner.

Click on the banner and complete the club registration questions, answering all the questions.

### The fields covered include:

- → Medical Information
- → Member Information
- → Declarations

**NOTE:** You may not be required to complete this section if your club has not set up a custom registration form.