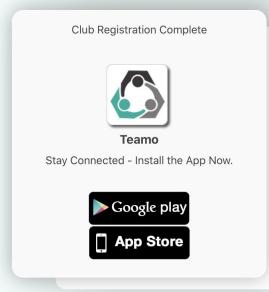

## **Registration complete!**

Now to access Teamo and add your child/children...

### Mobile

- → Head to your **App/Play Store** and search for 'teamo'.
- → Simply download the app and enter your phone number to login.