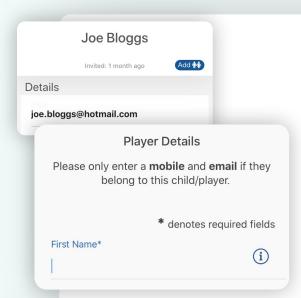

## Now to add your child/children

Select the **Settings** Tab. Click **My Profile > Add**. Select **Add Child/Dependant**.

Enter the details of your child.

### Required

- → Name
- → Date of birth

### Only if the child has them

- → Mobile phone number
- → Email address

Select their Age group/Sport under Club Section.

Repeat above steps if more than one child.