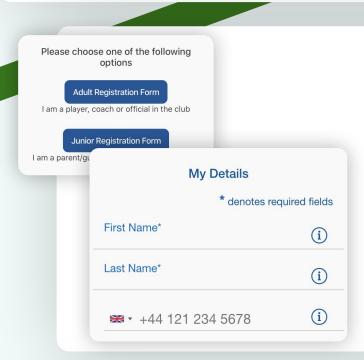

### Player details page

Please select Adult Registration Form.

Enter your details.

Select the Club Section and click Continue.

You may be redirected to your club's Registration Form.

#### The fields covered include:

- → Medical Information
- → Consent Member Information
- → Declarations

**NOTE:** You may not be required to complete this section

Please work through the form, filling out the **relevant fields** and **answering all the questions**.